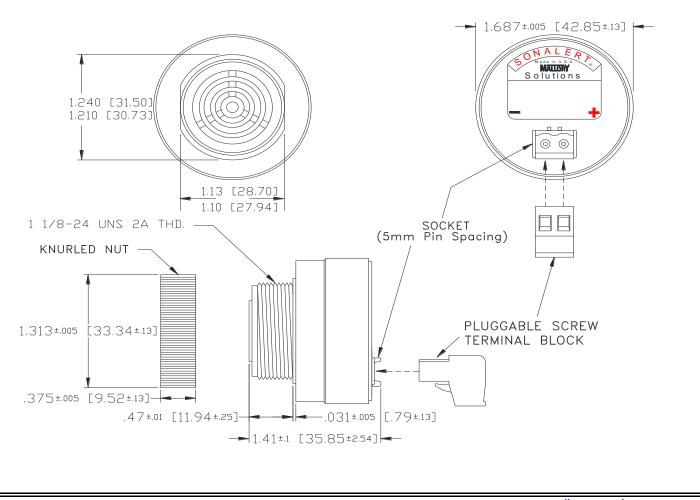

le size is 1.25"(31.75mm). Thread front will fit standard 30mm(1.181") hole. |  |  |  |
| Knurled Nut           | Used to attach part to panel. The max recommended torque is 10 in-lbs.                     |  |  |  |
| Weight (Typical)      | 1.6 oz (45g)                                                                               |  |  |  |
| NEMA 3R,4X, & 12      | Approved with use of ACC03.                                                                |  |  |  |
| cUL Recognition       | Supply voltage shall employ Transient Voltage Surge Suppression.                           |  |  |  |
| Options               | Please contact factory.                                                                    |  |  |  |

**Dimensions:** Inches (mm)

## cUL Recognized

## **ROHS Compliant**