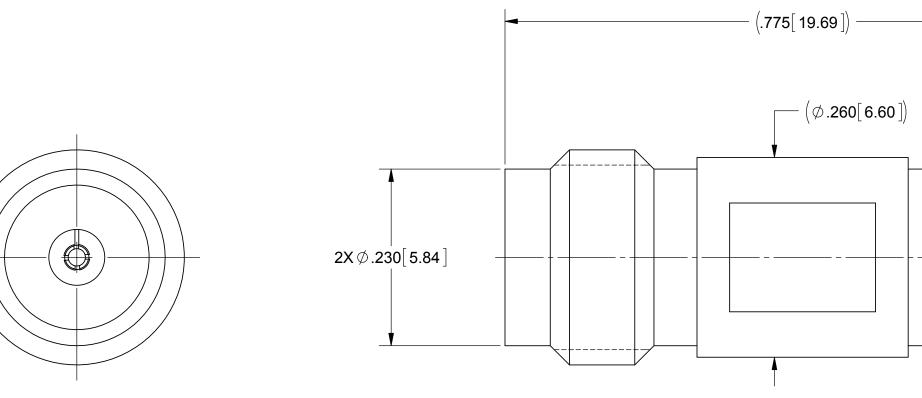

| OTHERWISE SPECIFIED                                                                    | SV Microwave, Inc.                                                 |                  |              |  |
|----------------------------------------------------------------------------------------|--------------------------------------------------------------------|------------------|--------------|--|
| NS ARE IN INCHES [MILLIMETERS]<br>NS ARE AFTER PLATING.<br>FRS & EUDGES.005 R. MAX.    | 2400 Centrepark West Drive, Suite 100<br>West Palm Beach, FL 33409 |                  |              |  |
| AST THREADS.<br>IGHNESS 63=MIL-STD-10.<br>MON CENTERS TO BE CONCENTRIC<br>IR.<br>JURRS | 1.85 mm FEMALE TO FEMALE<br>ADAPTER                                |                  |              |  |
| FSG 08/28/12                                                                           | 1                                                                  |                  |              |  |
| D: STW 08/28/12                                                                        | SIZE CAGE CODE <b>95077</b>                                        | DWG. NO. SF1133- | 6008         |  |
| 'ED: STW 08/28/12                                                                      | SCALE: 8:1                                                         |                  | SHEET 1 OF 1 |  |