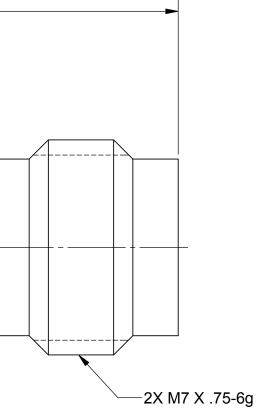

| OTHERWISE SPECIFIED                                                                    | SV Microwave, Inc.                                                 |                  |              |  |
|----------------------------------------------------------------------------------------|--------------------------------------------------------------------|------------------|--------------|--|
| NS ARE IN INCHES [MILLIMETERS]<br>NS ARE AFTER PLATING.<br>FRS & EUDGES.005 R. MAX.    | 2400 Centrepark West Drive, Suite 100<br>West Palm Beach, FL 33409 |                  |              |  |
| AST THREADS.<br>IGHNESS 63=MIL-STD-10.<br>MON CENTERS TO BE CONCENTRIC<br>IR.<br>JURRS | 1.85 mm FEMALE TO FEMALE<br>ADAPTER                                |                  |              |  |
| FSG 08/28/12                                                                           | 1                                                                  |                  |              |  |
| D: STW 08/28/12                                                                        | SIZE CAGE CODE <b>95077</b>                                        | DWG. NO. SF1133- | 6008         |  |
| 'ED: STW 08/28/12                                                                      | SCALE: 8:1                                                         |                  | SHEET 1 OF 1 |  |