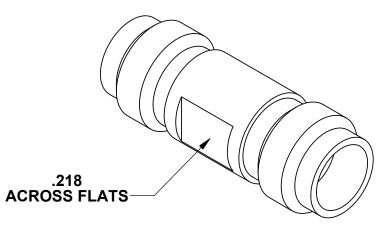

| OTHERWISE SPECIFIED                                                                    | SV Microwave, Inc.                                                 |                  |              |  |
|----------------------------------------------------------------------------------------|--------------------------------------------------------------------|------------------|--------------|--|
| NS ARE IN INCHES [MILLIMETERS]<br>NS ARE AFTER PLATING.<br>FRS & EUDGES.005 R. MAX.    | 2400 Centrepark West Drive, Suite 100<br>West Palm Beach, FL 33409 |                  |              |  |
| AST THREADS.<br>IGHNESS 63=MIL-STD-10.<br>MON CENTERS TO BE CONCENTRIC<br>IR.<br>JURRS | 1.85 mm FEMALE TO FEMALE<br>ADAPTER                                |                  |              |  |
| FSG 08/28/12                                                                           | 1                                                                  |                  |              |  |
| D: STW 08/28/12                                                                        | SIZE CAGE CODE <b>95077</b>                                        | DWG. NO. SF1133- | 6008         |  |
| 'ED: STW 08/28/12                                                                      | SCALE: 8:1                                                         |                  | SHEET 1 OF 1 |  |