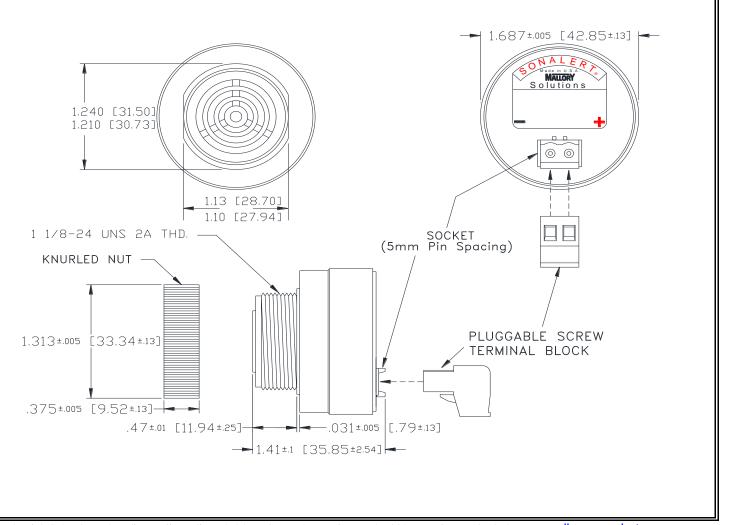

## MALLORY Mallory Sonalert Products,Inc. Part #: SCE016MD3MP1B Revision: **Sales Outline Drawing** Specifications: Sound Level Category Medium Mode of Operation Medium Pulse @ 5 PPS Voltage Rating 6 to 16 VDC 2900 ± 500 Hz Frequency Loudness @ 2 FT 75 to 85 dB(A) Typ. **Current Draw** 40mA MAX

Storage Temperature

Operating Temperature

Panel Mounting

Recommended hole size is 1.25"(31.75mm). Thread front will fit standard 30mm(1.181") hole.

Knurled Nut

Used to attach part to panel. The max recommended torque is 10 in-lbs.

6/6 Nylon, Color: Black

Knurled Nut Used to attach part to panel. The max reco Weight (Typical) 1.6 oz (45g)

Housing Material

NEMA 3R,4X, & 12 Approved with use of ACC03. cUL Recognition cUL Recognized

Options Please contact factory.

Dimensions: Inches (mm) cUL Recognized ROHS Compliant