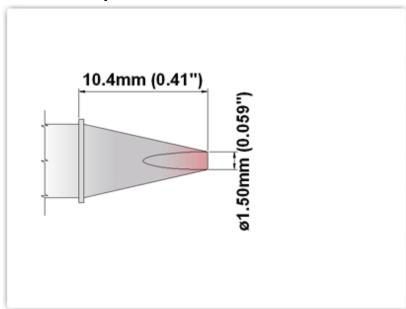

## EK60CH015

Chisel 30° 1.50mm (0.06")

Tip Style: Chisel 30°
Tip Width: 1.50mm (0.06")
Tip Length: 10.40mm (0.41")

60 Type Cartridge<sup>1</sup>: 325°C - 358°C

RoHS Compliant<sup>2</sup> / Lead Free: YES

Equivalent to: STV-CH15A