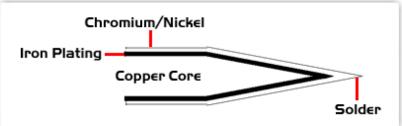

## **Material Composition**

Easy Braid Co. tip cartridges will typically idle within a temperature range of +/-1.1°C. However, there is variation in idle temperature across tip geometries within an individual temperature series. Easy Braid Co. offers a wide variety of tip geometries from 0.25mm fine point tip to 5mm chisel. The length and geometry of a tip will have an influence on the tip idle temperature. To accurately measure idle temperature it will depend greatly on the measurement method,