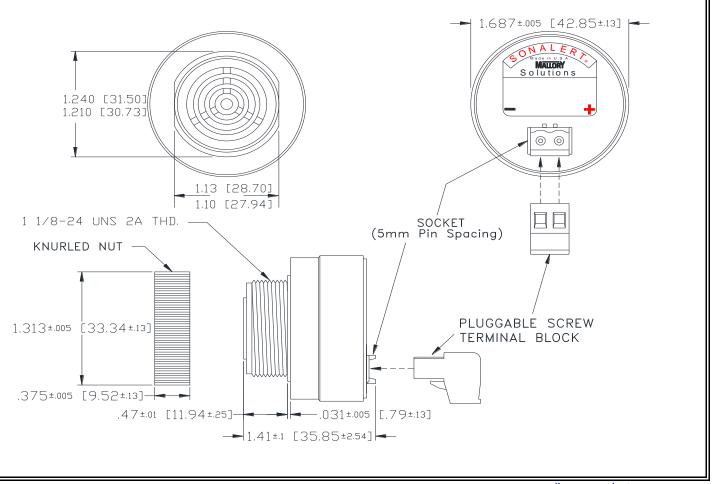

Operating Temperature
Panel Mounting
Recommended hole size is 1.25"(31.75mm). Thread front will fit standard 30mm(1.181") hole.

Knurled Nut
Used to attach part to panel. The max recommended torque is 10 in-lbs.